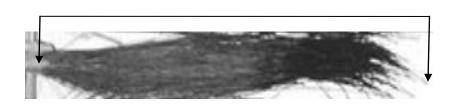

## Please PRINT CLEARLY those items requiring written answers.

| No. |     | 1 | -  |  |
|-----|-----|---|----|--|
|     | 1   | 1 |    |  |
|     | No. |   |    |  |
|     |     |   | 24 |  |

(B) & (C) (A) Bird Weight: \_\_\_\_\_lbs Date of Kill: County: Inches **Points** (A) Beard Length Name: \_\_\_\_\_ (B) Left Spur Address: (C) Right Spur City: Totals for Record State: \_\_\_\_\_ Zip Code: \_\_\_\_\_ All measurements must be verified by a BHA officer. Measured By: \_\_\_\_\_

All measurements to be nearest 1/8 of an inch allowing one (1) point for each 1/8 inch.

(A) — To be measured from hair roots to end of longest hair. (B) & (C) — To be measured along bottom of spur from leg to tip, allowing longest dimension.